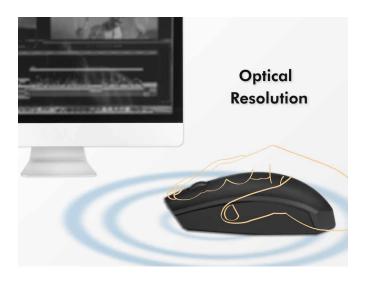

#### 1200 DPI Optical Resolution

Provides more sensitivity that standard optical mice for precise tracking on a wide range of surfaces.

\*The specifications and pictures are subject to change without prior notice.
\*All trade names referenced are the registered trademarks of their respective owners.