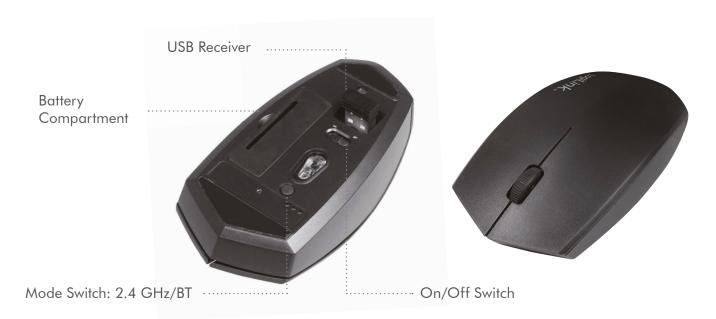

#### **Dual Connection Modes**

Switches between 2.4 GHz wireless and BT 4.2 connection for tablet, laptop, smart TV and other devices.

#### **Specifications:**

| Connectivity            | 2.4 GHz or BT 4.2             |
|-------------------------|-------------------------------|
| Operation Distance      | Up to 10 meters in open space |
| RF Modulation           | GFSK                          |
| Frequency Range         | 2402–2480 MHz                 |
| Max. Transmission Power | 3.981 mW                      |
| Hopping Type            | FHSS                          |
| Sensor Tracking Speed   | 16+ inches/second             |
| Resolution              | 1200 dpi                      |
| Operating Temperature   | -5–40°C                       |
| Operating Humidity      | 20–90% RH (no condensation)   |
| Lifespan (Keystrokes)   | 300000 cycles                 |
| Battery Type            | One AA alkaline battery       |
| Dimensions              | 11.5 x 6.2 x 3.5 cm           |
| Weight                  | 75 g                          |

### **Package Contents:**

- » 1 x Wireless Dual Modes Mouse
- » 1 x USB Receiver
- » 1 x AA Alkaline Battery
- » 1 x User Manual