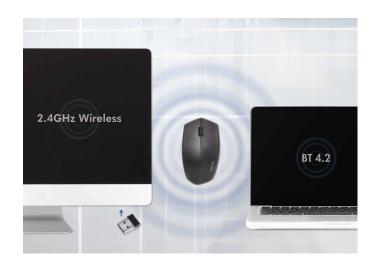

#### **Dual Connection Modes**

Switches between 2.4 GHz wireless and BT 4.2 connection for tablet, laptop, smart TV and other devices.