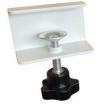

Supplied with a Desk Clamp in either Black or White to match the desk module.

Does not require installation by an Electrician. Connection via a wieland power cable, available in various lengths from 1 to 6Mtrs.