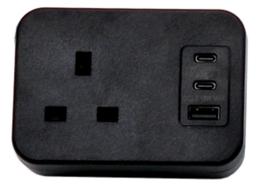

## ICON ONE

Although the smallest of footprint the ICON.ONE boosts a UK socket with 3A thermal fuse, USB A QC (Quick Charge) and a dual dual USB PD (Power Delivery) chargers, available in black or white with a desk clamp.

## **USB** Performance

PD 18W USB A: QC3.0, DC 5V3A, 9V2A, 12V1.5A. USB-C PD, 2V/5A, 5V/3A & 9V/2A

PD 65W USB C1 5V3A, 9V3A, 12V3A, 15V3A, 25A Total 65W max PD 65W USB C2 5V32, 9V2.2A, 12V1A, Total 20W max Multi use PD 65W performance USB C (1) 45W, USB C (2) 20W and USB A 18W

| Code          | Description                                                                     |
|---------------|---------------------------------------------------------------------------------|
| ICON-ONE-B    | Black socket with re-settable thermal fuse, dual 18W USB type C & USB A charger |
| ICON-ONE-W    | White socket with re-settable thermal fuse, dual 18W USB type C & USB A charger |
| ICON-ONE-B-65 | Black socket with re-settable thermal fuse, dual 65W USB type C & USB A charger |
| ICON-ONE-W-65 | White socket with re-settable thermal fuse, dual 65W USB type C & USB A charger |
|               |                                                                                 |
|               |                                                                                 |
|               |                                                                                 |
|               |                                                                                 |
|               |                                                                                 |
|               |                                                                                 |
|               |                                                                                 |
|               |                                                                                 |