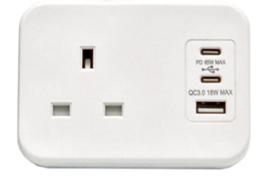

## ICON ONE

Although the smallest of footprint the ICON.ONE boosts a UK socket with 3A thermal fuse, USB A QC (Quick Charge) and a dual dual USB PD (Power Delivery) chargers, available in black or white with a desk clamp.

## **USB** Performance

PD 18W USB A: QC3.0, DC 5V3A, 9V2A, 12V1.5A. USB-C PD, 2V/5A, 5V/3A & 9V/2A

PD 65W USB C1 5V3A, 9V3A, 12V3A, 15V3A, 25A Total 65W max PD 65W USB C2 5V32, 9V2.2A, 12V1A, Total 20W max Multi use PD 65W performance USB C (1) 45W, USB C (2) 20W and USB A 18W

| Code          | Description                                                                     |
|---------------|---------------------------------------------------------------------------------|
| ICON-ONE-B    | Black socket with re-settable thermal fuse, dual 18W USB type C & USB A charger |
| ICON-ONE-W    | White socket with re-settable thermal fuse, dual 18W USB type C & USB A charger |
| ICON-ONE-B-65 | Black socket with re-settable thermal fuse, dual 65W USB type C & USB A charger |
| ICON-ONE-W-65 | White socket with re-settable thermal fuse, dual 65W USB type C & USB A charger |
|               |                                                                                 |
|               |                                                                                 |
|               |                                                                                 |
|               |                                                                                 |
|               |                                                                                 |
|               |                                                                                 |
|               |                                                                                 |
|               |                                                                                 |