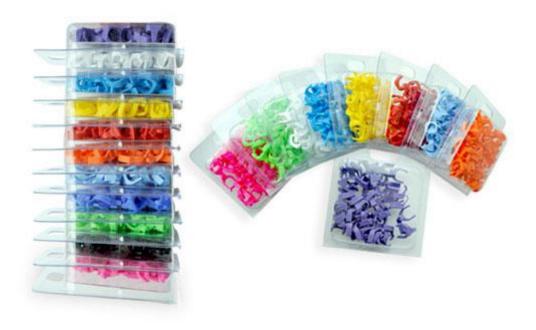

## **COLOURED CLIPS FOR PATCHSEE CABLES**

PatchClip, the cable clip that brings flexibility within easy reach:

A complete line of cable clips available in 16 colours.

Packaging: blister pack with 50 cable clips of the same colour.

Cable clip identification system compatible with all cables in the PATCHSEE intelligent patch cord product line.

PatchClip reference: CC/PC (CC = colour). See Public Pricing page

PatchClip is a cable clip that helps you manage cables of different colours AND different lengths.

Simply by changing the cable clip, you can be sure to always have the right length and colour RJ-45 cable.

A flexible and cost-effective solution: no more need to fill your storage with excessive cable colour and length references.