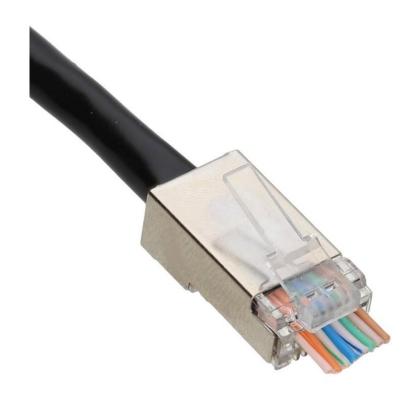

## **SUPPLIED IN PACKS OF 50**

This innovative RJ45 8P8C connector simplifies twisted pair terminations by allowing the wires to be inserted through the connector completely and out the front. This allows users to easily verify the proper wiring order. Because this also allows to tightly pull the connector down over the cable jacket it seats more tightly in the rear of the connector as well. This reduces the distance between the wire twists and contacts and improves performance.

No more wasted crimps! More reliable higher performance. 8P8C connections (8 ports for 8 cables with 8 connectors) Designed for Stranded Cable - Not suitable for solid Fits all RJ45 crimper tools Supplied in packs of 50 Practical pass-through design for easy crimping Suitable for conductors of max. 24 AWG Shielded FTP Crimp end