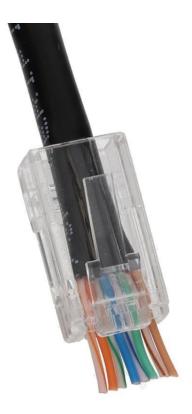

## **SUPPLIED IN PACKS OF 50**

This innovative RJ45 8P8C connector simplifies twisted pair terminations by allowing the wires to be inserted through the connector completely and out the front. This allows users to easily verify the proper wiring order. Because this also allows to tightly pull the connector down over the cable jacket it seats more tightly in the rear of the connector as well. This reduces the distance between the wire twists and contacts and improves performance.

No more wasted crimps! More reliable higher performance. 8P8C connections (8 ports for 8 cables with 8 connectors) Designed for Stranded Cable - Not suitable for solid Fits all RJ45 crimper tools Supplied in packs of 50 Practical pass-through design for easy crimping Suitable for conductors of max. 24 AWG Unshielded UTP Crimp end