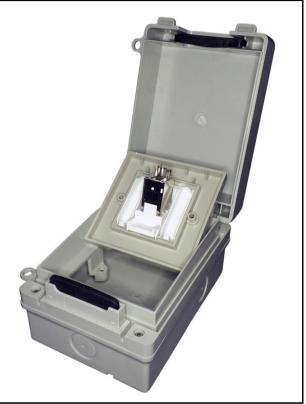

## **Features**

- Supplied with high performance Category 6A component level tool-less socket
- Angled presentation of connectors ensures adequate bend radius as required by the standard
- IP65 Rating (i.e. protected from total dust ingress and protected from low pressure water jets from any direction)
- Supplied with IP65 gland suitable for cable 4-8mm diameter
- 20mm knock-outs located top, bottom, side and back
- Corrosion Resistant
- Snap Shut Action Lid
- Padlock facility

## **Specifications**

Weight: approx. 400g

Dimensions: approx. 152x83x101mm

Colour: Housing and faceplate: RAL7032

Material: Fire retardant ABS

Housing: See drawing below -

Packaging: Supplied in easily assembled kit form in individual cartons