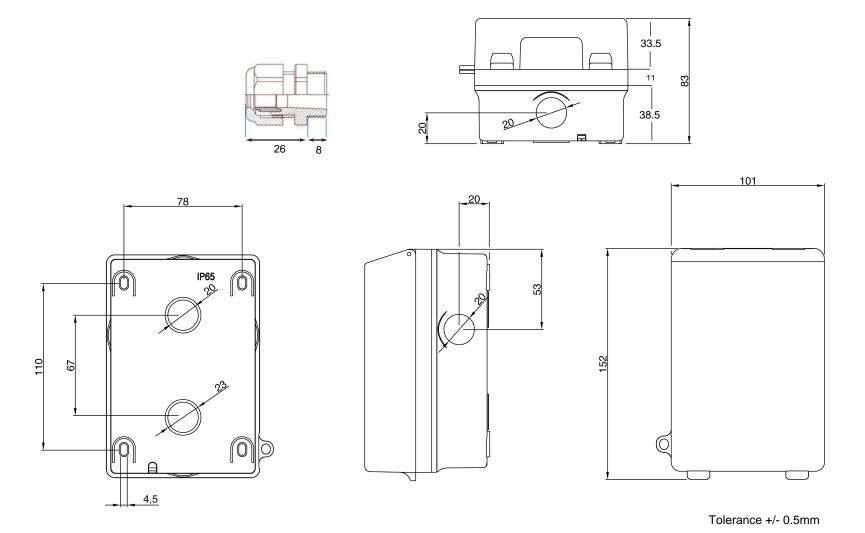

## **Specifications**

Weight: approx. 400g

Dimensions: approx. 152x83x101mm

Colour: Housing and faceplate: RAL7032

Material: Fire retardant ABS

Housing: See drawing below -

Packaging: Supplied in easily assembled kit form in individual cartons