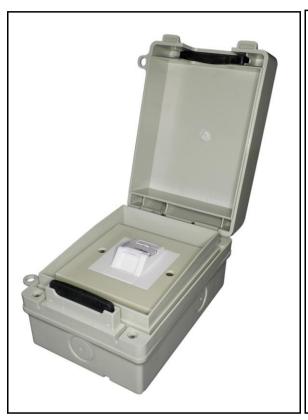

## CAT6A Weatherproof enclosure

9020-980

The Category 6A weatherproof enclosure is a highly durable weatherproof housing designed to allow high speed data cabling to be used in industrial or damp, internal or external locations. Whether installed in dusty factories, trade fair grounds or caravan parks the 9020-980 provides an excellent solution to keeping connections clean and dry.

## **Features**

- Supplied with high performance Category 6A component level tool-less socket
- Angled presentation of connectors ensures adequate bend radius as required by the standard
- IP65 Rating (i.e. protected from total dust ingress and protected from low pressure water jets from any direction)
- Supplied with IP65 gland suitable for cable 4-8mm diameter
- 20mm knock-outs located top, bottom, side and back
- Corrosion Resistant
- Snap Shut Action Lid
- Padlock facility

## **Specifications**

Weight: approx. 400g

Dimensions: approx. 152x83x101mm

Colour: Housing and faceplate: RAL7032

Material: Fire retardant ABS

Housing: See drawing below -

Packaging: Supplied in easily assembled kit form in individual cartons