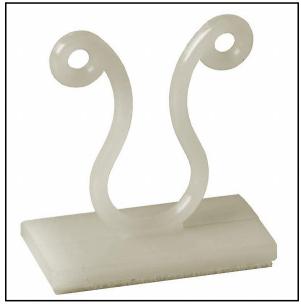

## **Features**

- Supplied with 2 x duplex LC connectors for termination of up to 4 cores
- Angled presentation of connectors ensures adequate cable bend radius
- Supplied with splice bridge and 3 x curly lock self-adhesive fibre management clips for ease of internal management
- Supplied with 2 x half blanks to avoid mistakes if only 2 core installation is required
- Accommodates either single mode or multimode connectors as equipped with high performance Zirconium Dioxide alignment sleeves
- IP65 Rating (i.e. protected from total dust ingress and protected from low pressure water jets from any direction)
- Supplied with IP65 gland suitable for cable 4-8mm diameter
- 20mm knock-outs located top, bottom, side and back

Housing – See drawing below:

Packaging: Supplied in easily assembled kit form in individual cartons

Commodity Code: 85177090

'Curly Lock'

`Splice Bridge'