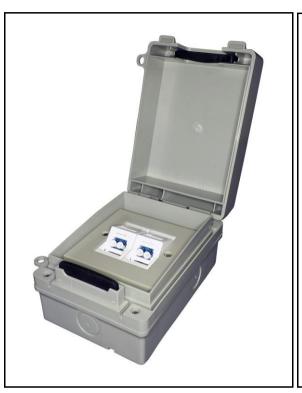

## Fibre Weatherproof enclosure

9020-970

The fibre weatherproof enclosure is a highly durable weatherproof housing designed to allow LC fibre cabling to be used in industrial or damp, internal or external locations. Whether installed in dusty factories, camping sites, trade fair grounds or caravan parks the 9020-970 provides an excellent solution to keeping connections clean and dry.

## **Features**

- Supplied with 2 x duplex LC connectors for termination of up to 4 cores
- Angled presentation of connectors ensures adequate cable bend radius
- Supplied with splice bridge and 3 x curly lock self-adhesive fibre management clips for ease of internal management
- Supplied with 2 x half blanks to avoid mistakes if only 2 core installation is required
- Accommodates either single mode or multimode connectors as equipped with high performance Zirconium Dioxide alignment sleeves
- IP65 Rating (i.e. protected from total dust ingress and protected from low pressure water jets from any direction)
- Supplied with IP65 gland suitable for cable 4-8mm diameter
- 20mm knock-outs located top, bottom, side and back