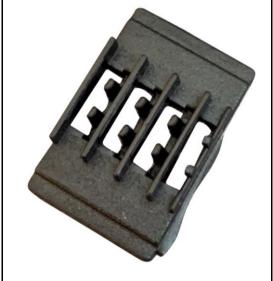

## **Features**

- Supplied with 2 x duplex LC connectors for termination of up to 4 cores
- Angled presentation of connectors ensures adequate cable bend radius
- Supplied with splice bridge and 3 x curly lock self-adhesive fibre management clips for ease of internal management
- Supplied with 2 x half blanks to avoid mistakes if only 2 core installation is required
- Accommodates either single mode or multimode connectors as equipped with high performance Zirconium Dioxide alignment sleeves
- IP65 Rating (i.e. protected from total dust ingress and protected from low pressure water jets from any direction)
- Supplied with IP65 gland suitable for cable 4-8mm diameter
- 20mm knock-outs located top, bottom, side and back

Housing – See drawing below:

Packaging: Supplied in easily assembled kit form in individual cartons

Commodity Code: 85177090

'Curly Lock'

`Splice Bridge'