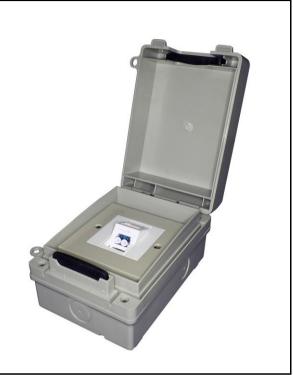

## Fibre Weatherproof enclosure

9020-970

The fibre weatherproof enclosure is a highly durable weatherproof housing designed to allow LC fibre cabling to be used in industrial or damp, internal or external locations. Whether installed in dusty factories, camping sites, trade fair grounds or caravan parks the 9020-970 provides an excellent solution to keeping connections clean and dry.

## **Features**

- Supplied with 2 x duplex LC connectors for termination of up to 4 cores
- Angled presentation of connectors ensures adequate cable bend radius
- Supplied with splice bridge and 3 x curly lock self-adhesive fibre management clips for ease of internal management
- Supplied with 2 x half blanks to avoid mistakes if only 2 core installation is required
- Accommodates either single mode or multimode connectors as equipped with high performance Zirconium Dioxide alignment sleeves
- IP65 Rating (i.e. protected from total dust ingress and protected from low pressure water jets from any direction)
- Supplied with IP65 gland suitable for cable 4-8mm diameter
- 20mm knock-outs located top, bottom, side and back