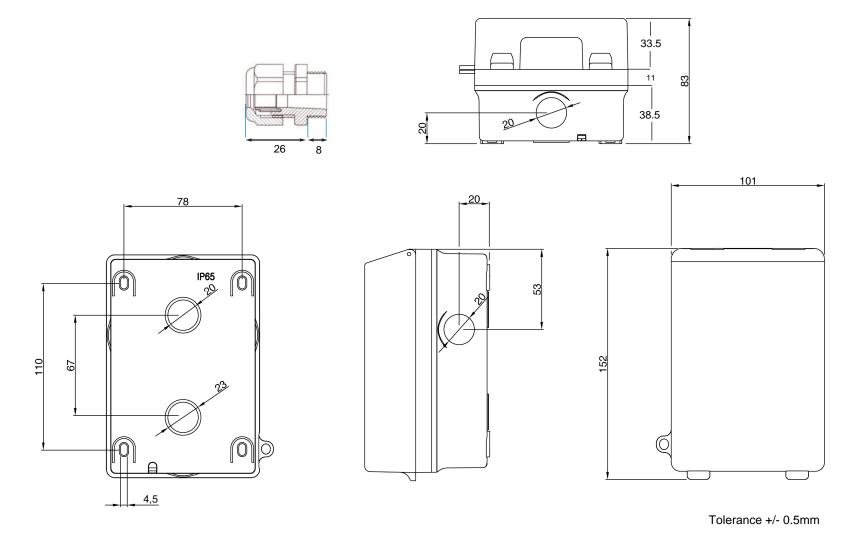

## **Specifications**

Weight: approx. 385g

• Dimensions: approx. 152x83x101mm

Colour: Housing and faceplate: RAL7032
 Fibermod and blank: White

Material: Fire retardant ABS

• FIBREMOD: **OL45wh** – see specification

Housing – See drawing below:

Packaging: Supplied in easily assembled kit form in individual cartons

Commodity Code: 85177090

'Curly Lock'

`Splice Bridge'