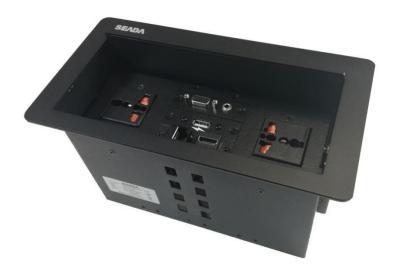

#### **Overview**

SC-11D is a Through-Desk Mount AV Connectivity Box from SEADA which can be flush mounted into a desk or boardroom table to provide discreet, out-of-the-way storage and connectivity of a wide range of AV inputs and outputs. The SC-11D Connective Box comes with Dual Universal power sockets which eliminate the need for power socket adaptors no matter which country it is used at.

### **Specifications:**

| Model                          | SC-11D                            |
|--------------------------------|-----------------------------------|
| AV Connectors                  | USB, HDMI, VGA, RJ45, 3.5mm Jack, |
| Materials of Enclosure         | Steel                             |
| Power Sockets                  | Dual Universal Power Sockets      |
| Materials of Top               | Aluminium                         |
| Surface Dimensions (L x W x H) | 236mm x 125mm x 133mm, R:8mm      |
| Cut-out Dimensions             | 215mm x 107mm                     |
| Colour                         | Black or Silver                   |
| Weight:                        | 3kg                               |

#### **Models and Scales:**

| Model    |                                                                                                                                                                                       |
|----------|---------------------------------------------------------------------------------------------------------------------------------------------------------------------------------------|
| SC-11D-B | Black Sand Blasted Anodized Modular Conference AV Connectivity Box with 2 x Universal Power Sockets, 1 x HDMI, 1 x Ethernet RJ45, 1 x 3.5mm mini jack, 1 x VGA, 1 x USB with charger  |
| SC-11D-S | Silver Sand Blasted Anodized Modular Conference AV Connectivity Box with 2 x Universal Power Sockets, 1 x HDMI, 1 x Ethernet RJ45, 1 x 3.5mm mini jack, 1 x VGA, 1 x USB with charger |