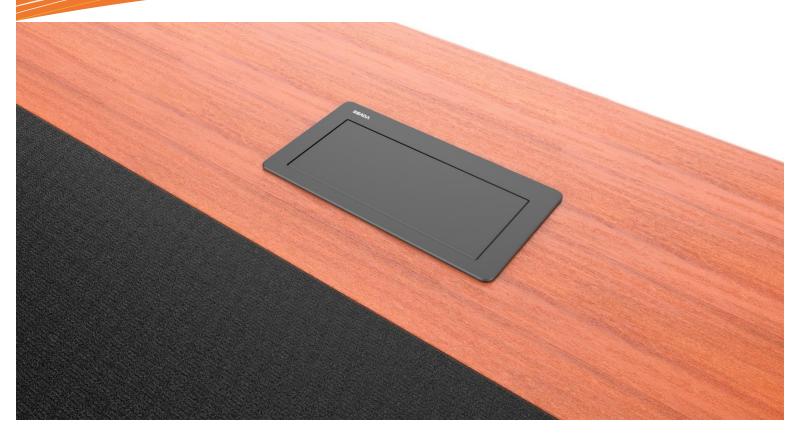

#### **Overview**

SC-11D is a Through-Desk Mount AV Connectivity Box from SEADA which can be flush mounted into a desk or boardroom table to provide discreet, out-of-the-way storage and connectivity of a wide range of AV inputs and outputs. The SC-11D Connective Box comes with Dual Universal power sockets which eliminate the need for power socket adaptors no matter which country it is used at.

This unit is ideal for installation in desks, boardroom tables, classrooms, demo rooms and so on, where a wide range of audio-visual sources or outputs can easily be temporarily connected, before closing the unit out of the way when not in use.