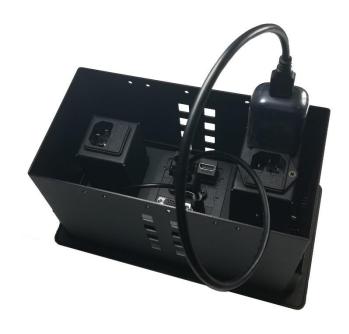

#### **Overview**

SC-11D is a Through-Desk Mount AV Connectivity Box from SEADA which can be flush mounted into a desk or boardroom table to provide discreet, out-of-the-way storage and connectivity of a wide range of AV inputs and outputs. The SC-11D Connective Box comes with Dual Universal power sockets which eliminate the need for power socket adaptors no matter which country it is used at.

### **Specifications:**

| Model                          | SC-11D                            |
|--------------------------------|-----------------------------------|
| AV Connectors                  | USB, HDMI, VGA, RJ45, 3.5mm Jack, |
| Materials of Enclosure         | Steel                             |
| Power Sockets                  | Dual Universal Power Sockets      |
| Materials of Top               | Aluminium                         |
| Surface Dimensions (L x W x H) | 236mm x 125mm x 133mm, R:8mm      |
| Cut-out Dimensions             | 215mm x 107mm                     |
| Colour                         | Black or Silver                   |
| Weight:                        | 3kg                               |