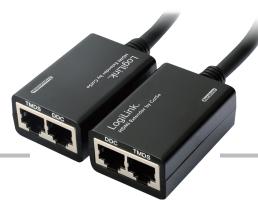

### **HDMI Extender by Cat 5e/6 Cable**

The HD0005 HDMI Extender uses two pieces of CAT 5e/6 cables to extend the HDTV display up to 30 meters for 1080P. It not only breaks the limitation of the HDMI cable transmission length, but also CAT 5e/6 has more flexibility and convenience

#### **Package Contents:**

- 1 x Main unit NO. 1 Transmitter
- 1 x Main unit NO. 2 Receiver
- 1 x User Manual