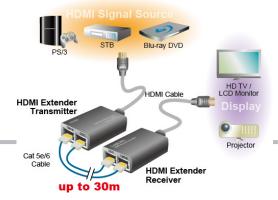

### **HDMI Extender by Cat 5e/6 Cable**

The HD0005 HDMI Extender uses two pieces of CAT 5e/6 cables to extend the HDTV display up to 30 meters for 1080P. It not only breaks the limitation of the HDMI cable transmission length, but also CAT 5e/6 has more flexibility and convenience

#### Feature:

- One pair as a full functional module, no need of setting
- CAT 5e/6 cable can substitute HDMI cable to achieve long distance transmission
- Follow the standard of IEEE-568B
- Transmission distance can be up to 30 meters for 1080p using CAT-6 Cable.
- Compact size
- Supports up to video resolution 1080p
- Supports 165MHz/1.65Gbps per channel (4.95Gbps all channel) bandwidth
- Supports 8bit per channel (24bit all channel) deep color
- HDCP pass-through
- Supports uncompressed audio such as LPCM

### **Specification:**

| Signal Inputs/Output      |                                  |
|---------------------------|----------------------------------|
| Input Video Signal        | 0.5 -1.0 volts p-p               |
| Input DDC Signal          | 5 volts p-p (TTL)                |
| Maximum Single Link Range | 1920x1080p                       |
| Output Video              | HDMI High Speed                  |
| Operating Frequency       |                                  |
| Vertical Frequency Range  | 50/60Hz                          |
| Video Amplifier Bandwidth | 1.65Gbps/165MHz                  |
| Transmission distance     |                                  |
| CAT-6 cable               | 30M for1080p                     |
| Resolutions(HDTV)         |                                  |
| Interlaced (50&60Hz)      | 480i, 576i, 1080i                |
| Progressive (50&60Hz)     | 480p, 576p, 720p, 1080p          |
| Environmental             |                                  |
| Operating Temperature     | 0 to +70°C                       |
| Operating Humidity        | 10% to 85 % RH (no condensation) |
| Storage Temperature       | -10°C to +80°C                   |
| Storage Humidity          | 5% to 95 % RH (no condensation)  |
| Power Requirement         |                                  |
| External Power Supply     | No power needed                  |
| Power consumption (Max)   | 5W                               |