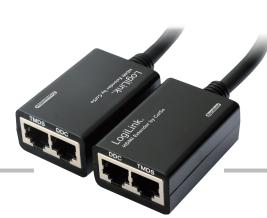

### **HDMI Extender by Cat 5e/6 Cable**

The HD0005 HDMI Extender uses two pieces of CAT 5e/6 cables to extend the HDTV display up to 30 meters for 1080P. It not only breaks the limitation of the HDMI cable transmission length, but also CAT 5e/6 has more flexibility and convenience

#### **Package Contents:**

- 1 x Main unit NO. 1 Transmitter
- 1 x Main unit NO. 2 Receiver
- 1 x User Manual