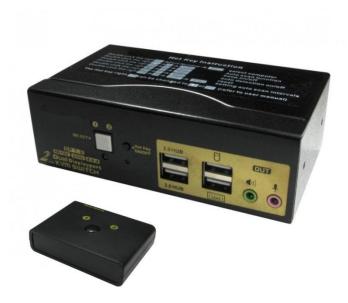

## 2 PORT DUAL SCREEN DP KVM SWITCH 4K@60HZ

The 2 Port DisplayPort KVM allows you to switch between two computers using USB and DisplayPort connections. Supporting DisplayPort 4k@60Hz and 4:4:4 chroma sub-sampling, you can enjoy high quality 4k content. Comes complete with cables making it very easy to set up. Wired remote enables easy switching between two computers

With Dual Display. Comes with a built-in 2 port USB hub.

Hotkey commands allow various functions remotely without having to be near the wired remote.

## **Features and Specification**

- 2 Port Dual DisplayPort KVM
- Max Resolution 4k@60Hz
- Supports hot key commands
- Hot Plug n Play
- Supports Audio/MIC
- Metal Housing
- 1.5m DisplayPort cables
- 1.5m USB + 3.5mm stereo and MIC cables
- Wired remote
- 1.8m USB cable for wired remote
- 5v 2A PSU