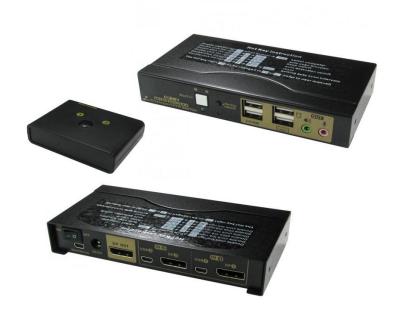

## 2 PORT DISPLAYPORT KVM SWITCH 4K@60HZ INCLUDING CABLES & REMOTE CONTROL

The 2/4 Port DisplayPort KVM allows you to switch between two or 4 computers using USB and DisplayPort connections. Supporting DisplayPort 4k@60Hz and 4:4:4 chroma subsampling, you can enjoy high quality 4k content. Comes complete with cables making it very easy to set up. Wired remote enables easy switching between two or four computers. Metal housing makes it very robust.

Both the 2 and 4 port come with a built-in 2 port USB hub.

Hotkey commands allow various functions remotely without having to be near the wired remote.

## **Features and Specification**

- 2/4 Port DisplayPort KVM
- Max Resolution 4k@60Hz
- Supports hot key commands
- Hot Plug n Play
- Supports Audio/MIC
- Metal Housing
- 1.5m DisplayPort cables
- 1.5m USB + 3.5mm stereo and MIC cables
- Wired remote
- 1.8m USB cable for wired remote
- 5v 2A PSU