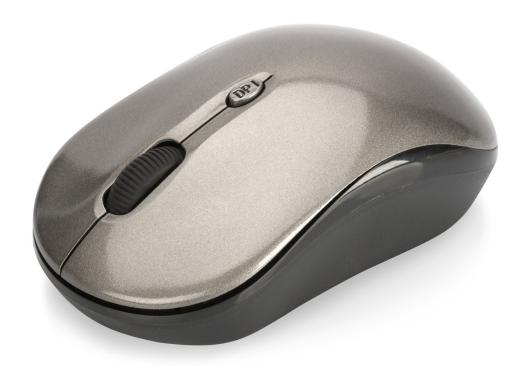

## **Quick Installation Guide** 81166

The wireless notebook mouse is reliable and particularly designed for use with notebook. The optical mouse with 2.4 GHz nano USB receiver offers, with its range of up to 10 m, maximum flexibility. The ergonomic design offers best comfort and makes the mouse suitable for both left and right handers. The ednet wireless mouse allows, thanks to its features and functions, accurate control of notebook or PC. The fast scroll wheel is perfectly suitable for fast navigation. With its adjustable sensitivity settings (800, 1200, 1600 DPI), the mouse can be adjusted to your individual needs. The energy saving mode helps to conserve battery power.