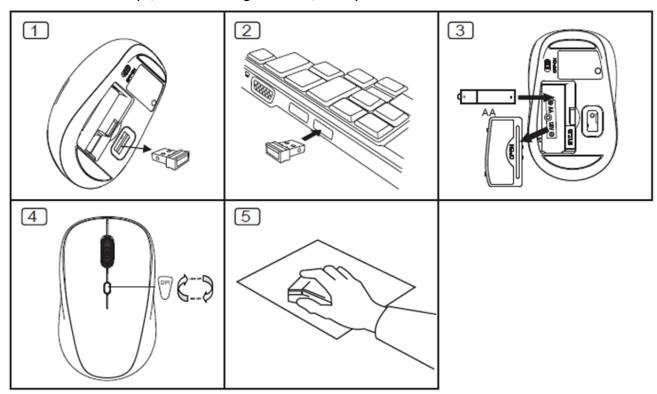

#### Installation

- 1. Take out nano receiver
- 2. Connect nano receiver to PC, until the automatic installation is completed.
- 3. Open the battery cover on bottom and insert battery.
- 4. Finish above steps, click left or right button, then you can start to use it.