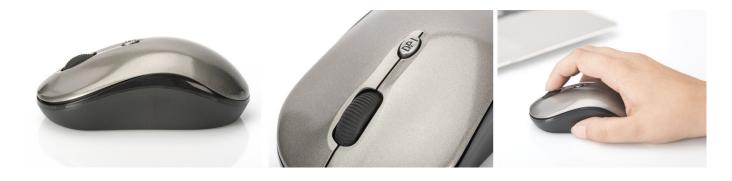

## **Quick Installation Guide** 81166

The wireless notebook mouse is reliable and particularly designed for use with notebook. The optical mouse with 2.4 GHz nano USB receiver offers, with its range of up to 10 m, maximum flexibility. The ergonomic design offers best comfort and makes the mouse suitable for both left and right handers. The ednet wireless mouse allows, thanks to its features and functions, accurate control of notebook or PC. The fast scroll wheel is perfectly suitable for fast navigation. With its adjustable sensitivity settings (800, 1200, 1600 DPI), the mouse can be adjusted to your individual needs. The energy saving mode helps to conserve battery power.