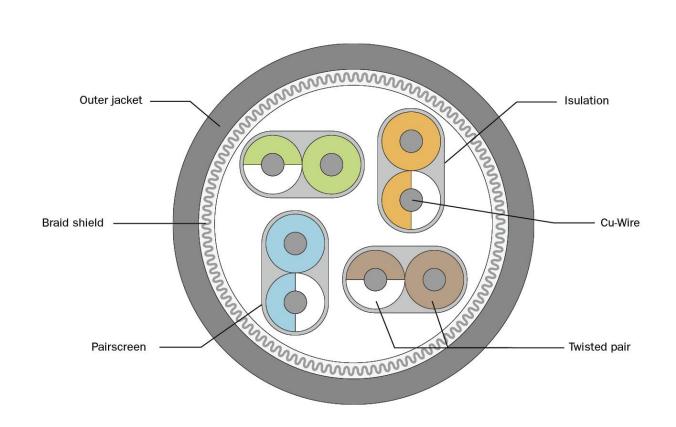

## LAN Cable: Cable Specification

**CAT7A S/FTP LAN Cable** 

CAT7A S/FTP AWG22/0.60BC, Min 20% TC braiding, LSZH, CPR Dca, OD: 7.8+/-0.3mm, Simplex, 100m/drum

| Construction              |                      |  |
|---------------------------|----------------------|--|
| Conductor                 | Solid Bare Copper    |  |
| AWG                       | 22                   |  |
| Conductor Dia. (±0.008mm) | 0.60                 |  |
| Insulation                | <b>FMPE</b>          |  |
| Average Thickness(mm)     | 0.43                 |  |
| Insulation Dia.(±0.05mm)  | 1.46                 |  |
| Twisted                   | <b>2</b> C           |  |
| AL foil(Each Pair)        | YES                  |  |
| Assembly                  | <b>4P</b>            |  |
| Drain wire                | NO                   |  |
| Conductor Dia. (±0.008mm) | NO                   |  |
| Braid                     | <b>Tinned Copper</b> |  |
| Single Dia                | 0.1                  |  |
| Coverage(%)               | >=20                 |  |
| Jacket                    | LSZH                 |  |
| Average Thickness(mm)     | 0.50                 |  |
| Min. Point Thickness(mm)  | 0.42                 |  |
| Outer Dia.(±0.3mm)        | 7.8                  |  |