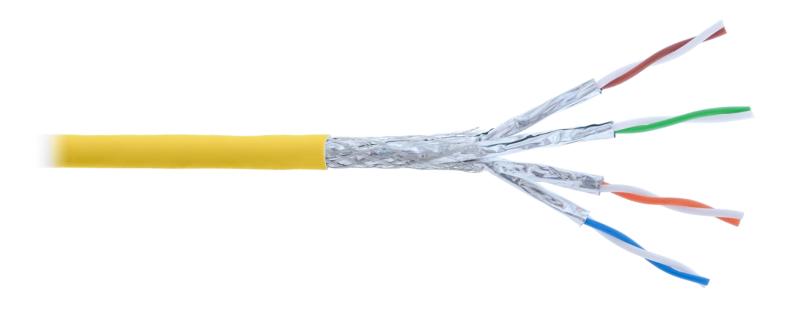

## LAN Cable: Cable Specification

**CAT7A S/FTP LAN Cable** 

CAT7A S/FTP AWG22/0.60BC, Min 20% TC braiding, LSZH, CPR Dca, OD: 7.8+/-0.3mm, Simplex, 100m/drum

| Construction              |                      |  |
|---------------------------|----------------------|--|
| Conductor                 | Solid Bare Copper    |  |
| AWG                       | 22                   |  |
| Conductor Dia. (±0.008mm) | 0.60                 |  |
| Insulation                | <b>FMPE</b>          |  |
| Average Thickness(mm)     | 0.43                 |  |
| Insulation Dia.(±0.05mm)  | 1.46                 |  |
| Twisted                   | <b>2</b> C           |  |
| AL foil(Each Pair)        | YES                  |  |
| Assembly                  | <b>4P</b>            |  |
| Drain wire                | NO                   |  |
| Conductor Dia. (±0.008mm) | NO                   |  |
| Braid                     | <b>Tinned Copper</b> |  |
| Single Dia                | 0.1                  |  |
| Coverage(%)               | >=20                 |  |
| Jacket                    | LSZH                 |  |
| Average Thickness(mm)     | 0.50                 |  |
| Min. Point Thickness(mm)  | 0.42                 |  |
| Outer Dia.(±0.3mm)        | 7.8                  |  |

## **Cable Printing Text – LAN cable**

| Cable category | Cable Jacket Text                                                    | Jacket          | Outer Cable Jacket Color |
|----------------|----------------------------------------------------------------------|-----------------|--------------------------|
| CAT7A S/FTP    | PRO-LINE CAT.7A 22AWGx4P LSZH CPR Dca s2 ROHS & REACH COMPLIANT xxxM | LSZH<br>CPR Dca | Yellow Color RAL1016     |