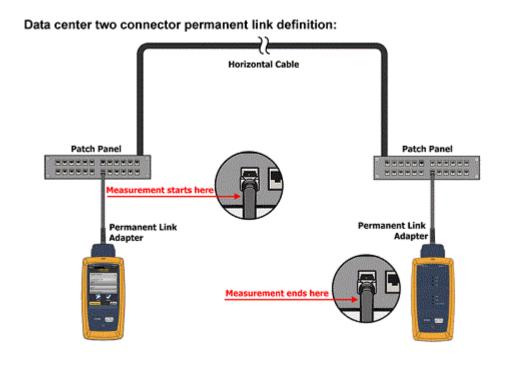

## LAN Cable: Fluke Testing Standard

| Description | Testing Standard  | Test Plan                                                  |
|-------------|-------------------|------------------------------------------------------------|
| CAT7A S/FTP | ISO11801 Class Fa | Fluke ISO11801 Class Ea<br>Permanent-Link + ALL @ 90m PASS |
|             | Network analyzer  | Network Analyzer tested up-to 1000MHz @ 100m               |