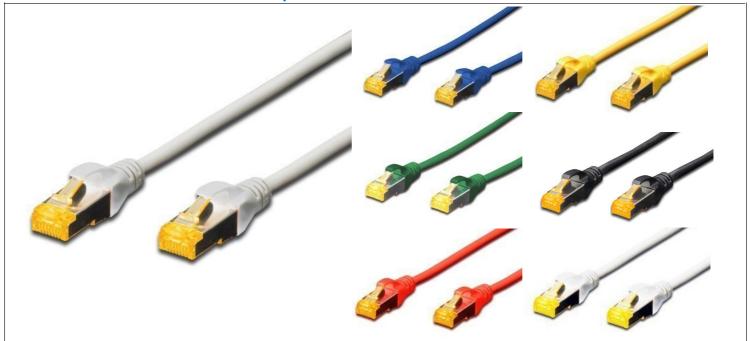

## CAT 6A S-FTP Patch Cable, Cu, LSZH AWG 26/7

Standard Colours: Grey, Blue, Green, Red, Yellow, Black, White

Standard Lengths: 0.5, 1.0, 2.0, 3.0, 5.0, 10.0 Mtr. Other Lengths Available to Order

- 2x RJ45 (8P8C) connectors (Cat.6A Colour Code: Yellow)
- Boots with kink protection, strain relief and latch protection
- Length marking on boot
- Conductor: Copper (Cu)
- Category: CAT 6A
- S-FTP, pairs in metal foil & braid shielding
- Structure: 4 x 2 AWG 26/7, twisted pair
- Configuration: 1:1
- Jacket: LSOH
- Packaging: DIGITUS Polybag
- Lengths: 0.25 to 15m
- Colours: Grey, Blue, Green, Red, Yellow, Black & White Violet (Magenta) & Orange also Available