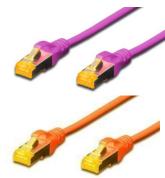

- 2x RJ45 (8P8C) connectors (Cat.6A Colour Code: Yellow)
- Boots with kink protection, strain relief and latch protection
- Length marking on boot
- Conductor: Copper (Cu)
- Category: CAT 6A
- S-FTP, pairs in metal foil & braid shielding
- Structure: 4 x 2 AWG 26/7, twisted pair
- Configuration: 1:1
- Jacket: LSOH
- Packaging: DIGITUS Polybag
- Lengths: 0.25 to 15m
- Colours: Grey, Blue, Green, Red, Yellow, Black & White Violet (Magenta) & Orange also Available