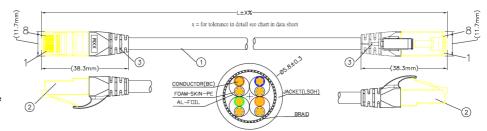

Unit 10, 2M Trade Park Beddow Way Aylesford Kent. ME20 7BT Tel: 01622 716688 Email: sales@fairline.co.uk Web: www.fairline.co.uk MATERIAL LIST:

| NO. | PARTS NAME     | SPECIFICATION DESCRIPTION                                                                         |
|-----|----------------|---------------------------------------------------------------------------------------------------|
| 1   | CABLE          | S/FTP [26AWG(BC 7/0.148±0.005)*1PR+A]*4+B(AL-MG)+LSOH<br>OD:5.8±0.3mm COLOR:Assorted upon request |
| 2   | RJ45 CONNECTOR | RJ45,8P8C,TWO FORK GOLD PLATED CONTACTS YELLOW TRANSPARENT WITH METAL HOUSING                     |
| 3   | MOLDING PVC    | MOLDING PVC 45P COLOR: Assorted upon request                                                      |