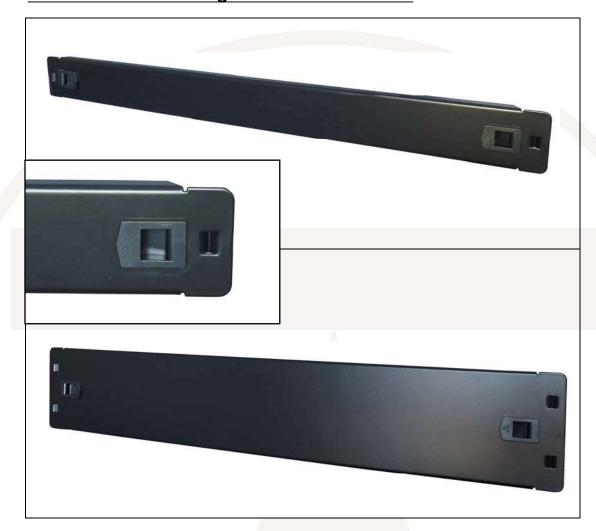

## 19" 1U tool-less blanking panel

These panels provide the ideal solution for closing unused gaps and tidying the cabinet. They offer easy and rapid tool-less mounting and are secured with a simple slide latch.

#### **Features**

- Quick to install
- Quick to remove
- Reusable avoid waste
- · Give a tidy appearance to the opening
- All metal construction

### **Specifications**

Weight: MBP1pt: 259g

• Dimensions: MBP1pt: 482.6 x 44.2 x 9.5mm

• Colour: Black

Material: steel

• Finish: powder painted black