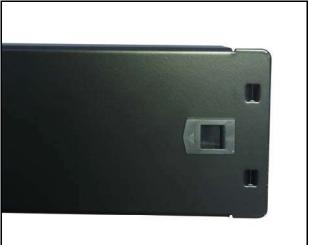

## 19" 1U tool-less blanking panel

These panels provide the ideal solution for closing unused gaps and tidying the cabinet. They offer easy and rapid tool-less mounting and are secured with a simple slide latch.

#### **Features**

- Quick to install
- Quick to remove
- Reusable avoid waste
- · Give a tidy appearance to the opening
- All metal construction