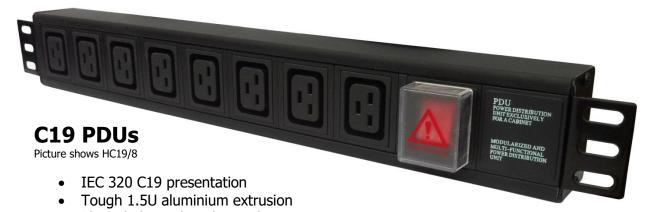

The power to connect

Shrouded switch with switch cover
C20, 16A commando, Schuko, or 32A commando options

IEC C19 PDUs are commonly found in networking cabinets connecting directly to the targeted equipment. Many products use the C19 as it is an international standard and can deliver a higher output than the IEC C13. Many UPS's also use the C19 output.

| Standard products<br>Order Code | Product Description                                              |
|---------------------------------|------------------------------------------------------------------|
| HC19/6                          | Horizontal PDU with 6 x IEC C19 sockets, 3m lead to IEC C20 plug |
| HC19/8                          | Horizontal PDU with 8 x IEC C19 sockets, 3m lead to IEC C20 plug |
| VC19/10                         | Vertical PDU with 10 x IEC C19 sockets, 3m lead to IEC C20 plug  |