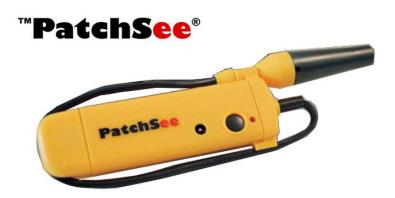

## PatchSee PRO-Patch Light - Light Injector

Designed for easy identification in all circumstances

5 LED technology for 8 hours on a single charge (10,000 hour lifetime)

Steady light or flashing mode for improved visibility and even easier identification

30 cm of cable between the body and the LED remote light injector of the PRO-PatchLight to facilitate the reach of cables connected onto tight panels, under a desk etc.

Equipped with clamp and cord for holding the PRO-PatchLight in enclosures and desks while identifying cables

Always available on charge even if the battery is discharged

2 standard light colours: red and white

supplied with protective bag, batteries and charger unit 110-220 V, 50-60 Hz (European and UK connectors)