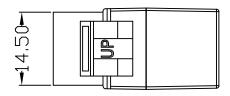

## **Specifications**

Dimensions: 33 x 16.17 x 22.5mm (LxWxH)

Colours: Black or WhiteMaterials: ABS UL94V-0

• Connector: gold plated 19 pin contacts

• Packaging: Supplied in individual polythene bags, then in bags of 20.