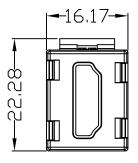

## **Specifications**

Dimensions: 33 x 16.17 x 22.5mm (LxWxH)

Colours: Black or WhiteMaterials: ABS UL94V-0

• Connector: gold plated 19 pin contacts

• Packaging: Supplied in individual polythene bags, then in bags of 20.