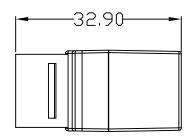

## **Specifications**

Dimensions: 33 x 16.17 x 22.5mm (LxWxH)

Colours: Black or WhiteMaterials: ABS UL94V-0

• Connector: gold plated 19 pin contacts

• Packaging: Supplied in individual polythene bags, then in bags of 20.