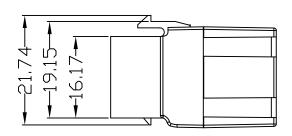

## **Specifications**

Dimensions: 33 x 16.17 x 22.5mm (LxWxH)

Colours: Black or WhiteMaterials: ABS UL94V-0

• Connector: gold plated 19 pin contacts

• Packaging: Supplied in individual polythene bags, then in bags of 20.