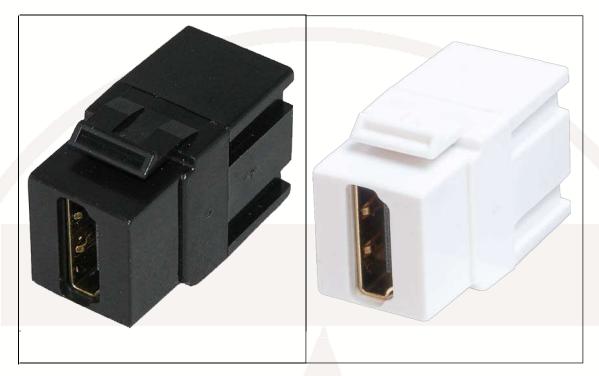

## **HDMI female to female keystone coupler** 3284-950

This HDMI female to female coupler can be used for easy snap-in mounting in a keystone patch panel, face plate or surface-mount box. It allows a connection in the end user's custom wall plate or panel and features gold-plated female connectors to assist HDMI high speed signal.

## Features

- Keystone style HDMI Female/Female coupler
- HDMI High Speed compatible, supports HDMI 1.4 and 2.0
- Gold plated connectors and contacts for maximum signal quality and integrity
- Designed to fit industry standard keystone outlets and patch panels

## **Specifications**

Dimensions: 33 x 16.17 x 22.5mm (LxWxH)

Colours: Black or WhiteMaterials: ABS UL94V-0

• Connector: gold plated 19 pin contacts

• Packaging: Supplied in individual polythene bags, then in bags of 20.