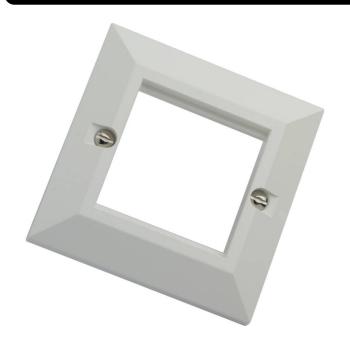

# Excel White Single Gang Bevelled Plate without Blanks

Item Code: 100-712

- X Available in flat/bevelled design
- X Available in white/black
- X Available in single/double gang
- X Supplied with fixing screws
- X Up to 4 modules/faceplate
- 25 Year system warranty

### **Product specifications**

| Features          | Values         |
|-------------------|----------------|
| Number of units   | 2              |
| Material          | Thermoplastic  |
| Colour            | White          |
| RAL-number (akin) | 9016           |
| Type of fastening | Screw mounting |
| Width             | 85 mm          |
| Height            | 85 mm          |
| Aperture width    | 50 mm          |
| Aperture height   | 50 mm          |

## Excel White Single Gang Bevelled Plate without Blanks

Item Code: 100-712