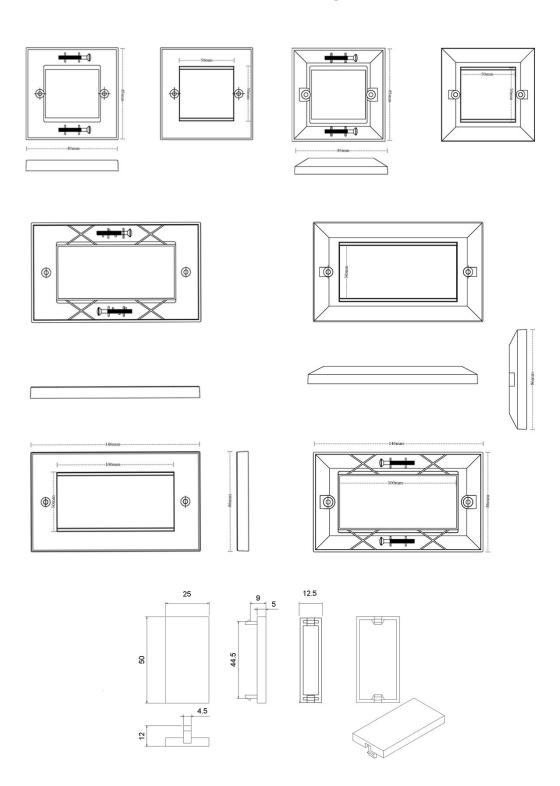

## **Product drawings**

### **Product specifications**

| Features          | Values         |
|-------------------|----------------|
| Number of units   | 2              |
| Material          | Thermoplastic  |
| Colour            | White          |
| RAL-number (akin) | 9016           |
| Type of fastening | Screw mounting |
| Width             | 85 mm          |
| Height            | 85 mm          |
| Aperture width    | 50 mm          |
| Aperture height   | 50 mm          |