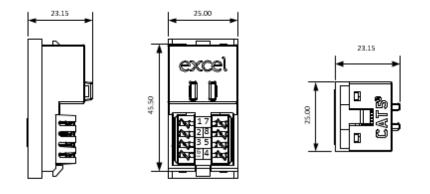

#### **Product specifications**

| Features          | Values        |
|-------------------|---------------|
| Type of fastening | Engage (snap) |
| Type of connector | RJ45 8(8)     |
| Category          | 6             |
| Colour            | White         |
| Connection type   | LSA           |
| Outlet direction  | Straight      |
| Width of device   | 25 mm         |
| Height of device  | 50 mm         |
| Depth of device   | 23.1 mm       |

## **Technical drawing**