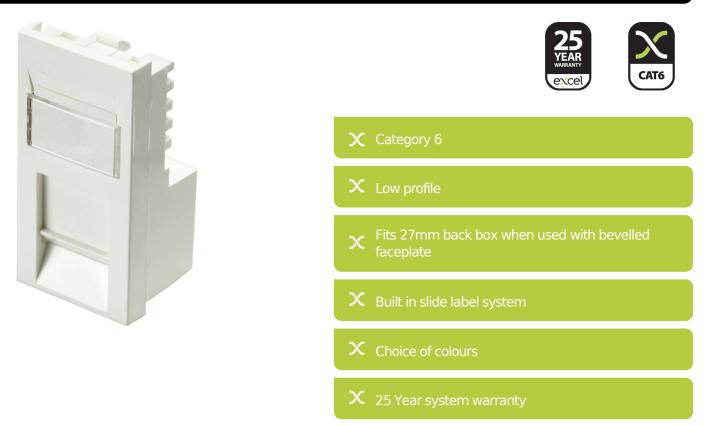

# Excel Category 6 (UTP) Unscreened Low Profile Euromod RJ45 Module - White

Item Code: 100-366

### **Product overview**

Excel Category 6 RJ45 modules comply with the EIA TIA Standard for Category 6. Each shuttered module is supplied with a slide label field and space above, this is allowed for use of self adhesive or further labelling if required.

Termination can be made using Krone tooling, a cable tie base is positioned to the side of the IDC blocks to relieve cable stress.

#### **Product specifications**

| Features          | Values        |
|-------------------|---------------|
| Type of fastening | Engage (snap) |
| Type of connector | RJ45 8(8)     |
| Category          | 6             |
| Colour            | White         |
| Connection type   | LSA           |
| Outlet direction  | Straight      |
| Width of device   | 25 mm         |
| Height of device  | 50 mm         |
| Depth of device   | 23.1 mm       |