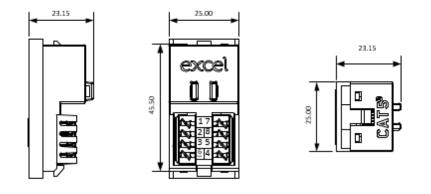

#### **Product specifications**

| Features          | Values        |
|-------------------|---------------|
| Type of fastening | Engage (snap) |
| Type of connector | RJ45 8(8)     |
| Category          | 5E            |
| Colour            | White         |
| Connection type   | LSA           |
| Outlet direction  | Straight      |
| Width of device   | 25 mm         |
| Height of device  | 50 mm         |
| Depth of device   | 23.1 mm       |

#### **Technical drawing**