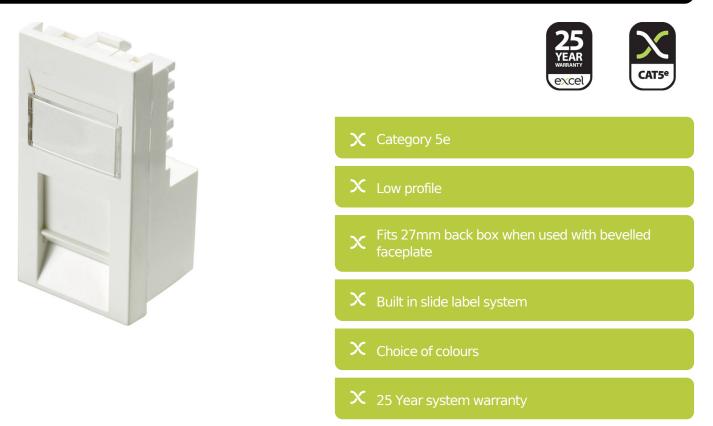

## Excel Category 5e (UTP) Unscreened Low Profile Euromod RJ45 Module - White

Item Code: 100-760

#### **Product overview**

Excel Category 5e RJ45 modules comply with the EIA TIA Standard for enhanced Category 5. Each shuttered module is supplied with a slide label field and space above, this is allowed for use of self adhesive or further labelling if required.

Termination can be made using Krone tooling, a cable tie base is positioned to the side of the IDC blocks to relieve cable stress.

#### **Product specifications**

| Features          | Values        |
|-------------------|---------------|
| Type of fastening | Engage (snap) |
| Type of connector | RJ45 8(8)     |
| Category          | 5E            |
| Colour            | White         |
| Connection type   | LSA           |
| Outlet direction  | Straight      |
| Width of device   | 25 mm         |
| Height of device  | 50 mm         |
| Depth of device   | 23.1 mm       |