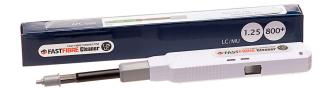

## PEN STYLE FIBRE CORE CLEANER - LC

The pen style fibre core cleaner is designed for cleaning the female connector end face (female) when inserted into the adaptor, or directly clean the connector end face (male) of the optical connector on the connector plug.

## **FEATURES**

- A simple single-action cleaning system (push/release)
- Audible CLICK to alert the user when tools is fully engaged
- Over 800+ cleans per unit
- Dry cleaning strand eliminates the need for solvents to be effective