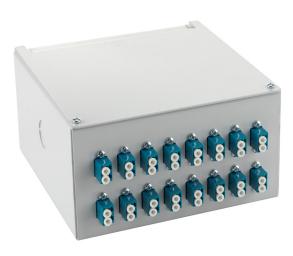

## Wall Boxes - 16 Port LC Duplex - 32 fibres

This range of terminal boxes can support the connectivity of up to 32 fibres and is ideal for out of cabinet applications. LC Style Adaptors (Not Included) are securely mounted into the housing of each unit and there are three supporting 20mm cable gland knockouts that can be used to secure incoming cables. Each box is supplied with a cable gland and bunny clips. The integrated retaining lip on the lid coupled with securing screws, ensures the installation is fast and secure. Keyhole apertures enable easy wall mounting.

| TECHNICAL SPECIFICATIONS |                            |
|--------------------------|----------------------------|
| Height x Width x Depth   | H 80mm x W 160mm x D 160mm |
| Adaptor Types            | LC Duplex                  |