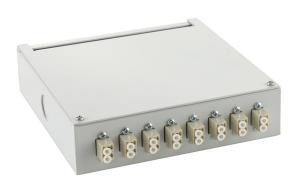

## Wall Boxes - 8 Port LC Duplex - 16 fibres

This range of terminal boxes can support the connectivity of up to 32 fibres and is ideal for out of cabinet applications. LC Style Adaptors (Not Included) are securely mounted into the housing of each unit and there are three supporting 20mm cable gland knockouts that can be used to secure incoming cables. Each box is supplied with a cable gland and bunny clips. The integrated retaining lip on the lid coupled with securing screws, ensures the installation is fast and secure. Keyhole apertures enable easy wall mounting.

| TECHNICAL SPECIFICATIONS |                            |
|--------------------------|----------------------------|
| Height x Width x Depth   | H 40mm x W 160mm x D 160mm |
| Adaptor Types            | LC Duplex                  |