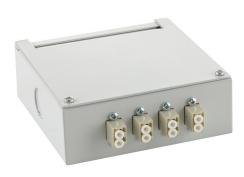

## Wall Boxes - 4 Port LC Duplex - 8 fibres

This range of terminal boxes can support the connectivity of up to 32 fibres and is ideal for out of cabinet applications. LC Style Adaptors (Not Included) are securely mounted into the housing of each unit and there are three supporting 20mm cable gland knockouts that can be used to secure incoming cables. Each box is supplied with a cable gland and bunny clips. The integrated retaining lip on the lid coupled with securing screws, ensures the installation is fast and secure. Keyhole apertures enable easy wall mounting.

| TECHNICAL SPECIFICATIONS |                            |
|--------------------------|----------------------------|
| Height x Width x Depth   | H 40mm x W 110mm x D 110mm |
| Adaptor Types            | LC Duplex                  |