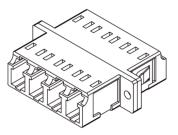

## LC ADAPTORS - LC Singlemode PC

LC fibre optic adaptors are available in singlemode for both PC and APC and multimode PC, all with ceramic sleeves as standard. The adaptors come in duplex and quad options. The LC adaptor is available in standard colours including blue (singlemode PC), green (singlemode APC), and beige or aqua (multimode).