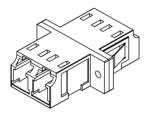

## LC ADAPTORS - LC Singlemode PC

LC fibre optic adaptors are available in singlemode for both PC and APC and multimode PC, all with ceramic sleeves as standard. The adaptors come in duplex and quad options. The LC adaptor is available in standard colours including blue (singlemode PC), green (singlemode APC), and beige or aqua (multimode).