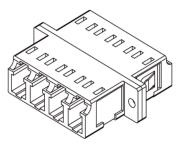

## LC ADAPTORS - LC Multimode PC

LC fibre optic adaptors are available in singlemode for both PC and APC and multimode PC, all with ceramic sleeves as standard. The adaptors come in duplex and quad options. The LC adaptor is available in standard colours including blue (singlemode PC), green (singlemode APC), and beige or aqua (multimode).