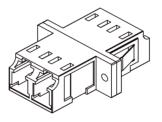

## LC ADAPTORS - LC Multimode PC

LC fibre optic adaptors are available in singlemode for both PC and APC and multimode PC, all with ceramic sleeves as standard. The adaptors come in duplex and quad options. The LC adaptor is available in standard colours including blue (singlemode PC), green (singlemode APC), and beige or aqua (multimode).