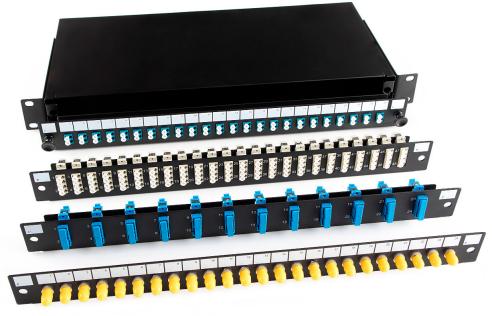

## Fibre Optic Sliding Patch Panel System

FastFibre panels are designed with an emphasis on ease-of-use and access. They allow for up to 96 connections per 1U. The panels are available empty, preloaded or configured with blanks and cable management to suit your requirements. Their shallow depth allows for installation in all standard 19" racks and wall-mount enclosures. The Sliding patch panel system can be supplied in modular form with the chassis sold separately from the unloaded panels and the adaptors of your choice.

## **FEATURES & BENEFITS**

- 1U 19" panels (black standard, other colours to order)
- LC, SC, ST, FC or E2000 adaptors
- Sliding tray for easy access complete with quick release fastenings and 45° working position
- Rigid, lightweight construction
- Recessable adaptors and mounting ears to maximise space for patching
- Large port identification write-on fields
- Interchangeable front plate for maximum flexibility
- Raised slots in the panel base allow for customised fibre-management configurations and additional securing for incoming cables
- Knock out entry for large diameter cables