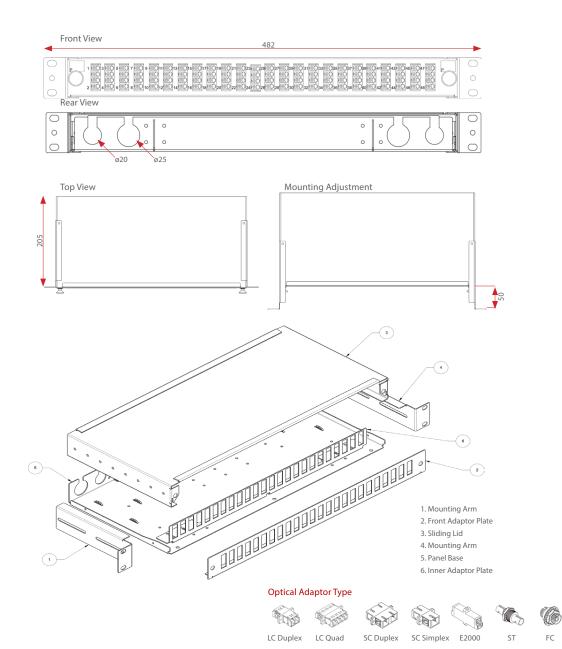

| Height x Width x Depth      | 1U 44.4mm x 482mm x 205mm                                                                                                    |
|-----------------------------|------------------------------------------------------------------------------------------------------------------------------|
| Net Weight                  | 2.4kg                                                                                                                        |
| Packaged Weight             | 3kg                                                                                                                          |
| Packaged Dimensions         | (H) 55m x (W) 530mm x (D) 260mm                                                                                              |
| IP Rating                   | 20                                                                                                                           |
| Adaptor Type Suitability    | SC Simplex (24 fibre), SC Duplex (48 Fibre), ST/FC (16/24 Fibre), E2000 (24 Fibre), LC Duplex (48 Fibre), LC Quad (96 Fibre) |
| Mounting Adjustment Range   | 50mm                                                                                                                         |
| Cable Entry 20mm            | 2                                                                                                                            |
| Cable Entry 25mm            | 2                                                                                                                            |
| Material Thickness          | 1.2mm                                                                                                                        |
| Material Coating            | Electrostatic Powder Coating                                                                                                 |
| Colour                      | Black RAL 9004                                                                                                               |
| Operating Temperature       | -40°c to +60°c                                                                                                               |
| Compliant to                | This product conforms to the material requirements of RoHS2, REACH/SvHC                                                      |
| Designed in accordance with | TIA/EIA 568A.C, ISO/IEC 11801, EN50173, IEC 60304, IEC 61754, EN297-1                                                        |
|                             |                                                                                                                              |