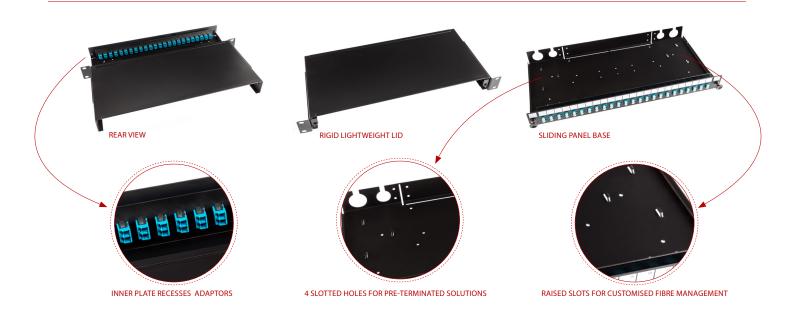

## **FEATURES & BENEFITS**

- 1U 19" panels (black standard, other colours to order)
- LC, SC, ST, FC or E2000 adaptors
- Sliding tray for easy access complete with quick release fastenings and 45° working position
- Rigid, lightweight construction
- Recessable adaptors and mounting ears to maximise space for patching
- Large port identification write-on fields
- Interchangeable front plate for maximum flexibility
- Raised slots in the panel base allow for customised fibre-management configurations and additional securing for incoming cables
- Knock out entry for large diameter cables