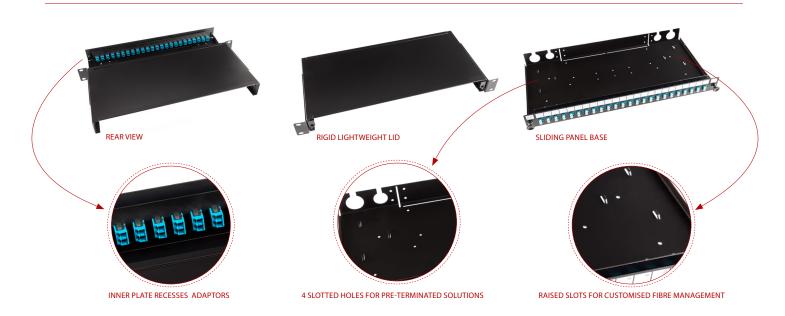

## **FEATURES & BENEFITS**

- 1U 19" panels (black standard, other colours to order)
- LC, SC, ST, FC or E2000 adaptors
- Sliding tray for easy access complete with quick release fastenings and 45° working position
- Rigid, lightweight construction
- Recessable adaptors and mounting ears to maximise space for patching
- Large port identification write-on fields
- Interchangeable front plate for maximum flexibility
- Raised slots in the panel base allow for customised fibre-management configurations and additional securing for incoming cables
- Knock out entry for large diameter cables