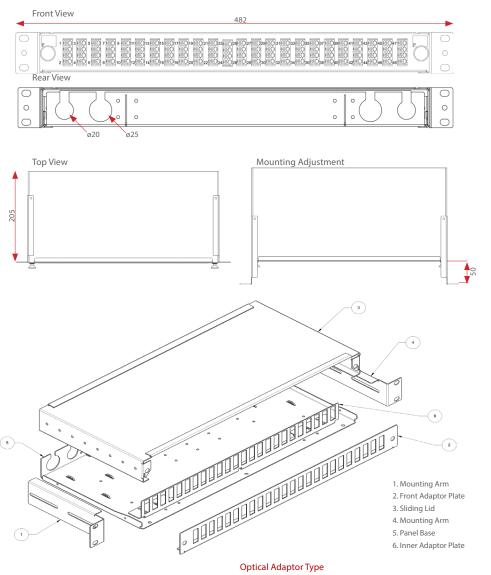

| Height x Width x Depth      | 1U 44.4mm x 482mm x 205mm                                                                                                    |
|-----------------------------|------------------------------------------------------------------------------------------------------------------------------|
| Net Weight                  | 2.4kg                                                                                                                        |
| Packaged Weight             | 3kg                                                                                                                          |
| Packaged Dimensions         | (H) 55m x (W) 530mm x (D) 260mm                                                                                              |
| IP Rating                   | 20                                                                                                                           |
| Adaptor Type Suitability    | SC Simplex (24 fibre), SC Duplex (48 Fibre), ST/FC (16/24 Fibre), E2000 (24 Fibre), LC Duplex (48 Fibre), LC Quad (96 Fibre) |
| Mounting Adjustment Range   | 50mm                                                                                                                         |
| Cable Entry 20mm            | 2                                                                                                                            |
| Cable Entry 25mm            | 2                                                                                                                            |
| Material Thickness          | 1.2mm                                                                                                                        |
| Material Coating            | Electrostatic Powder Coating                                                                                                 |
| Colour                      | Black RAL 9004                                                                                                               |
| Operating Temperature       | -40°c to +60°c                                                                                                               |
| Compliant to                | This product conforms to the material requirements of RoHS2, REACH/SvHC                                                      |
| Designed in accordance with | TIA/EIA 568A.C, ISO/IEC 11801, EN50173, IEC 60304, IEC 61754, EN297-1                                                        |