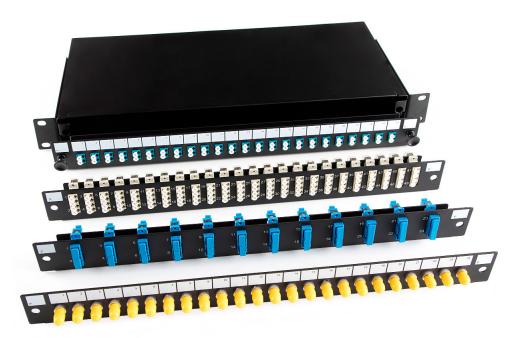

## **Fibre Optic Sliding Patch Panel System**

FastFibre panels are designed with an emphasis on ease-of-use and access. They allow for up to 96 connections per 1U. The panels are available empty, preloaded or configured with blanks and cable management to suit your requirements. Their shallow depth allows for installation in all standard 19" racks and wall-mount enclosures.

## **FEATURES & BENEFITS**

- 1U 19" panels (black standard, other colours to order)
- LC, SC, ST, FC or E2000 adaptors
- Sliding tray for easy access complete with quick release fastenings and 45° working position
- Rigid, lightweight construction
- Recessable adaptors and mounting ears to maximise space for patching
- Large port identification write-on fields
- Interchangeable front plate for maximum flexibility
- Raised slots in the panel base allow for customised fibre-management configurations and additional securing for incoming cables
- Knock out entry for large diameter cables