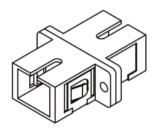

## **SC ADAPTORS - SC Singlemode APC**

SC fibre optic adaptors are available in singlemode for both PC and APC and multimode PC, all with ceramic sleeves as standard. The adaptors come in simplex and duplex options. The SC adaptor is available in standard colours including blue (singlemode PC), green (singlemode APC), and beige or aqua (multimode). Flange-less and shuttered options available.

## FEATURES

- Low insertion loss
- Available in simplex and duplex
- High precision ceramic alignment sleeves as standard
- RoHS, REACH SvHC compliant
- Designed to conform to or exceed all relevant ISO/IEC and TIA/EIA standards
- Flange-less and shuttered variants available