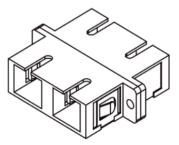

## **SC ADAPTORS - SC Singlemode APC**

SC fibre optic adaptors are available in singlemode for both PC and APC and multimode PC, all with ceramic sleeves as standard. The adaptors come in simplex and duplex options. The SC adaptor is available in standard colours including blue (singlemode PC), green (singlemode APC), and beige or aqua (multimode). Flange-less and shuttered options available.

## FEATURES

- Low insertion loss
- Available in simplex and duplex
- High precision ceramic alignment sleeves as standard
- RoHS, REACH SvHC compliant
- Designed to conform to or exceed all relevant ISO/IEC and TIA/EIA standards
- Flange-less and shuttered variants available