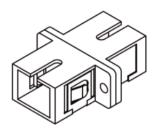

## **SC ADAPTORS - SC Singlemode PC**

SC fibre optic adaptors are available in singlemode for both PC and APC and multimode PC, all with ceramic sleeves as standard. The adaptors come in simplex and duplex options. The SC adaptor is available in standard colours including blue (singlemode PC), green (singlemode APC), and beige or aqua (multimode). Flange-less and shuttered options available.

## **FEATURES**

- Low insertion loss
- Available in simplex and duplex
- · High precision ceramic alignment sleeves as standard
- RoHS, REACH SvHC compliant
- Designed to conform to or exceed all relevant ISO/IEC and TIA/EIA standards
- Flange-less and shuttered variants available