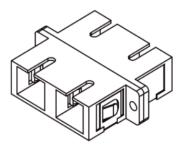

## **SC ADAPTORS - SC Singlemode PC**

SC fibre optic adaptors are available in singlemode for both PC and APC and multimode PC, all with ceramic sleeves as standard. The adaptors come in simplex and duplex options. The SC adaptor is available in standard colours including blue (singlemode PC), green (singlemode APC), and beige or aqua (multimode). Flange-less and shuttered options available.

## **FEATURES**

- Low insertion loss
- Available in simplex and duplex
- · High precision ceramic alignment sleeves as standard
- RoHS, REACH SvHC compliant
- Designed to conform to or exceed all relevant ISO/IEC and TIA/EIA standards
- Flange-less and shuttered variants available