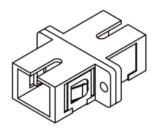

## **SC ADAPTORS - SC Multimode PC**

SC fibre optic adaptors are available in singlemode for both PC and APC and multimode PC, all with ceramic sleeves as standard. The adaptors come in simplex and duplex options. The SC adaptor is available in standard colours including blue (singlemode PC), green (singlemode APC), and beige or aqua (multimode). Flange-less and shuttered options available.

## FEATURES

- Low insertion loss
- Available in simplex and duplex
- High precision ceramic alignment sleeves as standard
- RoHS, REACH SvHC compliant
- Designed to conform to or exceed all relevant ISO/IEC and TIA/EIA standards
- Flange-less and shuttered variants available