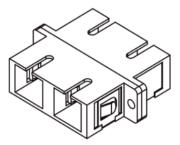

## **SC ADAPTORS - SC Multimode PC**

SC fibre optic adaptors are available in singlemode for both PC and APC and multimode PC, all with ceramic sleeves as standard. The adaptors come in simplex and duplex options. The SC adaptor is available in standard colours including blue (singlemode PC), green (singlemode APC), and beige or aqua (multimode). Flange-less and shuttered options available.

## FEATURES

- Low insertion loss
- Available in simplex and duplex
- High precision ceramic alignment sleeves as standard
- RoHS, REACH SvHC compliant
- Designed to conform to or exceed all relevant ISO/IEC and TIA/EIA standards
- Flange-less and shuttered variants available