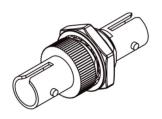

## ST ADAPTORS - ST Multimode PC

ST fibre optic adaptors are available as singlemode PC and multimode PC, both with ceramic sleeves as standard. The ST adaptor is available with coloured dust caps as requested. The housing has a D-hole profile. Duplex ST adaptors, set in a plastic rectangular housing are also available.