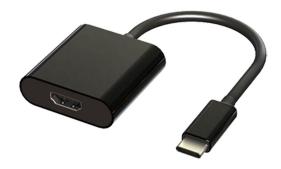

## 0.15M USB Type-C<sup>™</sup> to HDMI 1.4 Adapter Cable (M-F)

1158-502 EAN 5055309619946

## 0.15M USB Type-C to HDMI 1.4 Adapter Cable (M-F)

USB Type-C to HDMI adapter cable, USB 3.1 brings many improvements to the previous standard USB3.0. The most noticeable is the new Type-C connector which is much smaller than the previous standard connectors, it is also reversible.

Alternative mode allows the USB cable to carry different types of signal including video and ethernet.

- USB-C input and HDMI output
- Supports DisplayPort 1.2 Altmode
- Supports per lane data rates of 2.7Gbps (HBR) and 1.62Gbps (RBR)
- Supports content protection of HDCP
- Supports HDMI resolution max up to 4k x 2k
- USB bus power (no external power supply)
- 15cm lead